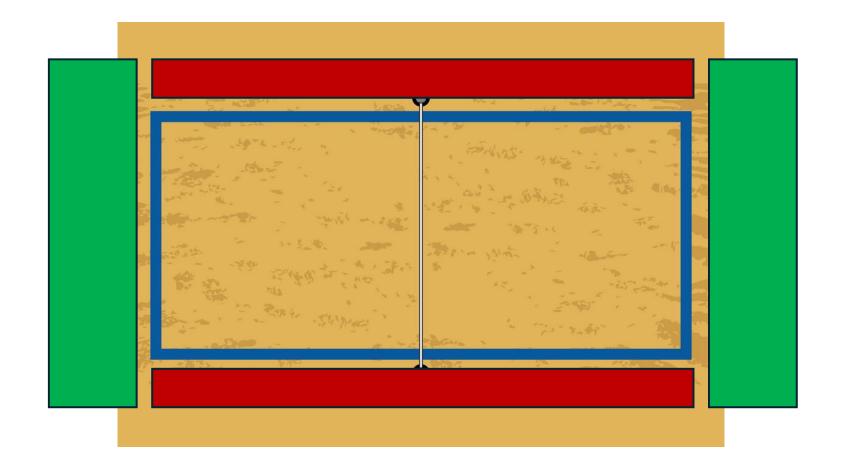

- Net Bag
  - Ball (1)

 Clipboard and Net Bag are numbered

- Captain of Take-Down Team
- Enter Scores with QR
- Return
  - Score Sheet Clipboard
  - Net Bag
  - Ball





# **COURT SETUP**

- Teams set up nets
  - Everyone should know how
  - Directions on website
- Please do not add knots
- Tie Side ropes like a shoelace
- Dig holes for stakes
- Store stakes/ratchets in bags
- Wrap/unwrap edge lines with handle





# **NET SETUP**





# **DIVISIONS**

- If your SKILLS are too good...
- CMSA reserves the right to move or refund players who are playing in a division lower than the division they should be in.





# **SAFETY FIRST**

- Keep Ally Clear of People and Objects
- Please Do Not Sit Between Courts

- No Jewelry
  - Watches/Trackers
  - Loose Necklaces



# **SAFETY FIRST**







#### **CMSA Beach Volleyball**

#### **LB2 Division**

#### Current Standings

#### **Schedule**

|                      |                         |                |                                  |                                                                                                   |                                                            | Beach Please (Luis D             | Oominguez)                                              |                                  |                                                  |                                  |  |  |
|----------------------|-------------------------|----------------|----------------------------------|---------------------------------------------------------------------------------------------------|----------