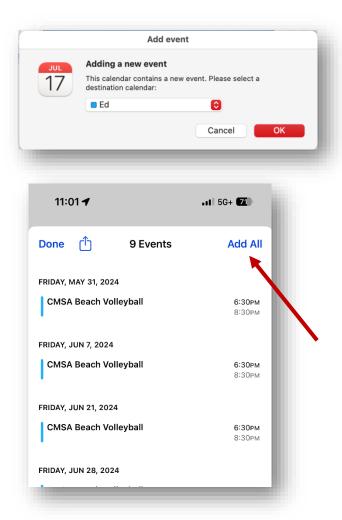

#### **SPRAMPY – ADD TO CALENDAR**

- 1. Go to Sprampy
- 2. Download Schedule
- 3. Click Add to Calendar Link

#### 4. Import to Calendar