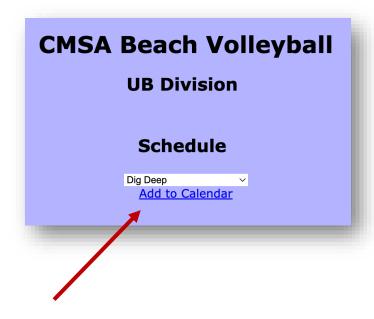

# **SPRAMPY**

- Schedule
  - Dates and Times
  - Setup/Takedown Responsibility
- Score Tracking

#### **SPRAMPY – ADD TO CALENDAR**

- 1. Go to Sprampy
- 2. Download Schedule
- 3. Click Add to Calendar Link