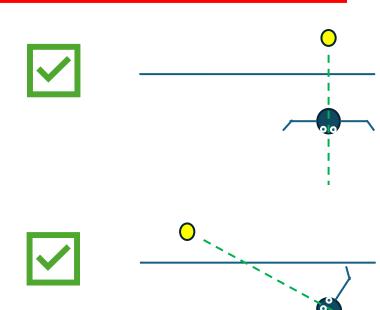

# **REFEREE TEAM**

- Officiate Game
- Start Game
  - "Service"
  - Hand Signal
- Decision maker in disagreements
- Keep score
- Call out balls
- Replay points if Disagreement