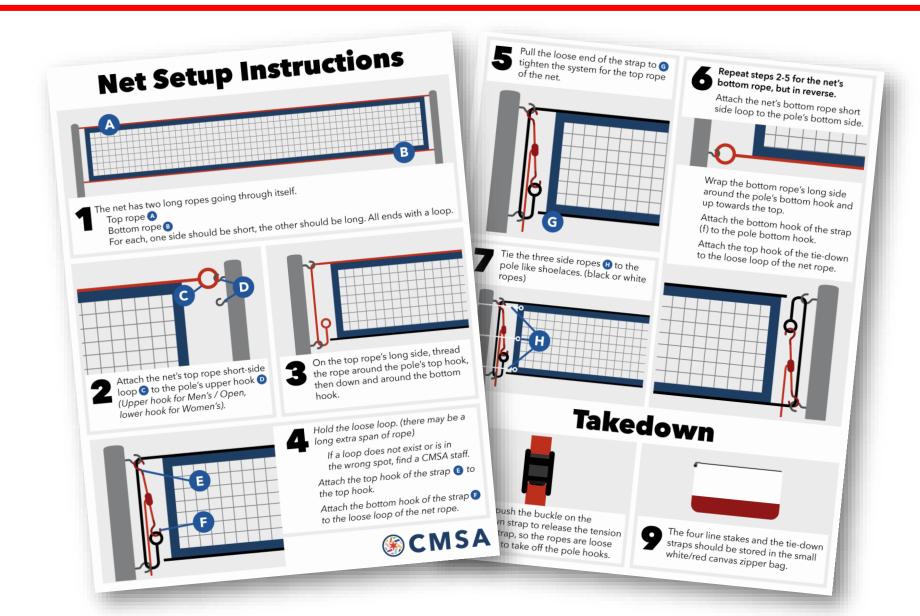

# **COURT SETUP**

- Teams set up nets
  - Everyone should know how
  - Directions on website
- Please do not add knots
- Tie Side ropes like a shoelace
- Dig holes for stakes
- Store stakes/ratchets in bags
- Wrap/unwrap edge lines with handle

# **NET SETUP**